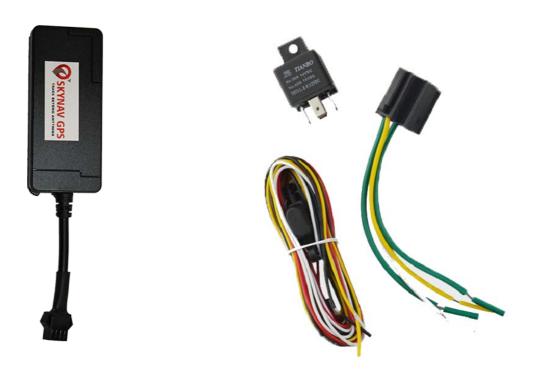

|                                                  |
|------------------|--------------------------------------------------|
| Input Voltage    | 9V - 36V                                         |
| Built in Battery | 80mA                                             |
| Digital input    | Ignition detect                                  |
| Digital output   | Relay                                            |
| GSM antenna      | Internal                                         |
| SIM              | Normal SIM                                       |
| Indicator        | 3 status LEDs, Blue: GPS, Red: Power, Green: GSM |
| Temperature      | -25℃+75℃                                         |
| GPS antenna      | Built-in Antenna                                 |





## **Device Images**



# Application









### **Our Branches**

**Head Office:** 

Door No. 239/6 (1st Floor), Gandhi Road, Kakkan St, Tambaram West, Chennai, Tamil Nadu - 600045 North Chennai Office:

Karunanidhi Nagar, Vinobha Nagar, Old Washermanpet, Chennai, Tamil Nadu - 600118 Trichy Office

No. 33, Aattukara Street, Palakarai, Sangillyandapuram, Tiruchirappalli, Tamil Nadu -

620001

**Madurai Office:** 

Plot No, No. 10, Ambika College Complex, 212, Anna Nagar Main Road, Madurai, Tamil Nadu 625020 **Coimbatore Office:** 

3305,perumal kovil street Gandhima nagar, Coimbatore, **Hosur Office:** 

No. 2/705.6 Kadavul Nagar, Sanasandiram, Hosur,

**Vellore Office:** 

No.13, Kaji Street, Pernambut, Gudiyattam Tk, Vellore Dt, TN 635810 **Perambalur Office:** 

No. 174E A, Vadakku Theru 2, New Colony, Tho